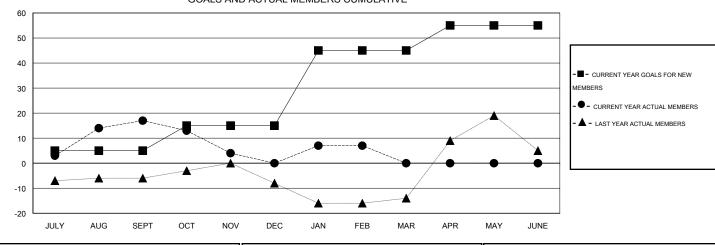

## GOALS AND ACTUAL MEMBERS CUMULATIVE

| DROPPED CLUBS: 1 |    |
|------------------|----|
| DROPPED MEMBERS  |    |
| DECEASED         | 6  |
| CLUB CANCELLED   | 0  |
| OTHER            | 75 |
| TOTAL            | 81 |